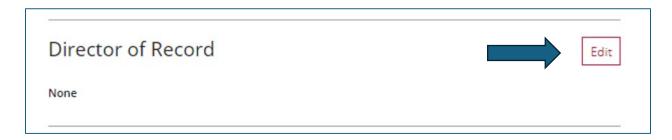

## **Director of Record**

Click on the "Edit" button, then on the "Add Director" button. When you click on this button, the personnel that have added this facility to their employment will show on a list.