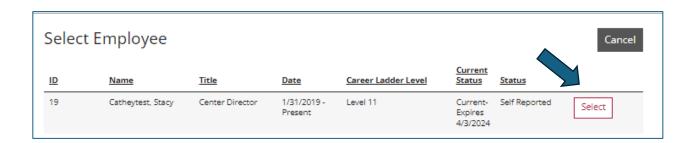

Locate the "Center Director," and click on the "Select" button by their name.

A new window will open. Answer the questions, and then click on "Confirm."