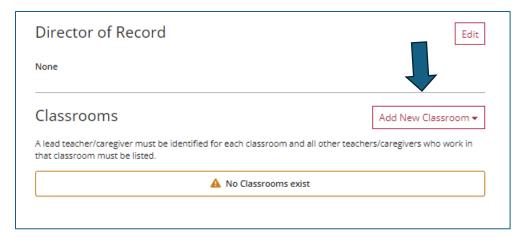

## **Director of Record**

Click on the "Edit" button, then on the "Add Director" button. When you click on this button, the personnel that have added this facility to their employment will show on a list.

## Classrooms

When you click on the "Add New Classroom" button, you have the option to create a "Classroom" or a "School-Age Group." Select the option you want.

- 1. Enter the classroom name.
- 2. Enter the start date of the classroom.
- 3. Check the box that relates to the age group(s) in this room.
- 4. Enter the maximum enrollment for this room.