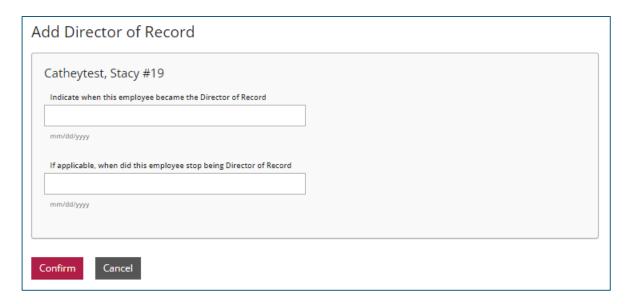

Locate the "Center Director," and click on the "Select" button by their name.

A new window will open. Answer the questions, and then click on "Confirm."