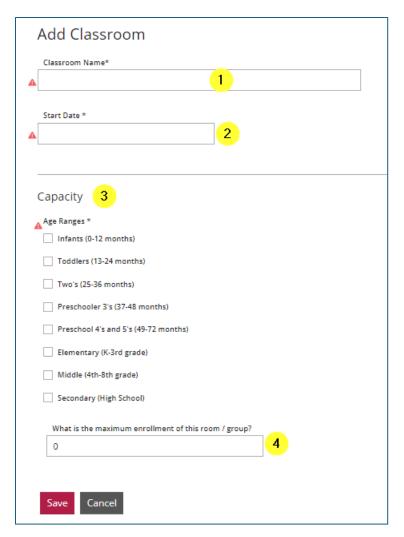

## Classrooms

When you click on the "Add New Classroom" button, you have the option to create a "Classroom" or a "School-Age Group." Select the option you want.

- 1. Enter the classroom name.
- 2. Enter the start date of the classroom.
- 3. Check the box that relates to the age group(s) in this room.
- 4. Enter the maximum enrollment for this room.

Click the "Save" button.