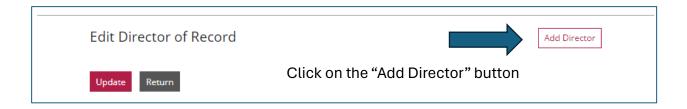

## **Director of Record**

Click on the "Edit" button, then on the "Add Director" button. When you click on this button, the personnel that have added this facility to their employment will show on a list.