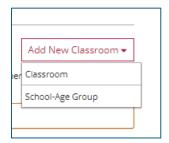

## Classrooms

When you click on the "Add New Classroom" button, you have the option to create a "Classroom" or a "School-Age Group." Select the option you want.

- 1. Enter the classroom name.
- 2. Enter the start date of the classroom.
- 3. Check the box that relates to the age group(s) in this room.
- 4. Enter the maximum enrollment for this room.