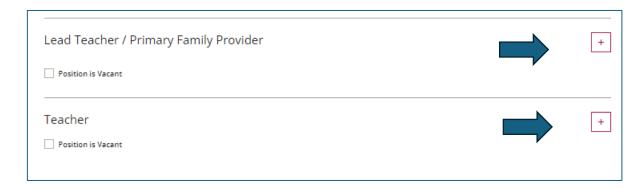

## Lead Teacher / Primary Family Provider

When you click the "Save" button, you will have the option to add a Lead Teacher or Primary Family Provider and Teacher to the classroom you just created.

To add a Lead Teacher or Primary Family Provider, click on the "+" button to add applicable staff. Only those who have listed your facility as their place of employment will show up for selection.