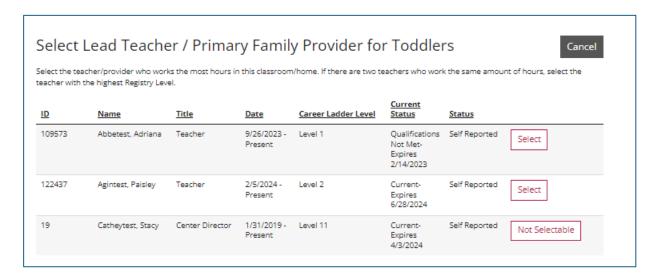

Select the applicable position by clicking on the "Select" button by their name. A new window will open. Complete the questions, and then click on the "Next" button.

| Add Lead Teacher / Primary Family Provider to Toddlers                 |
|------------------------------------------------------------------------|
| Agintest, Paisley #122437                                              |
| When did this teacher start as lead in this classroom                  |
| mm/dd/yyyy                                                             |
| If applicable, when did this teacher stop being lead in this classroom |
| mm/dd/yyyy                                                             |
| Hours per Week                                                         |
| Next                                                                   |