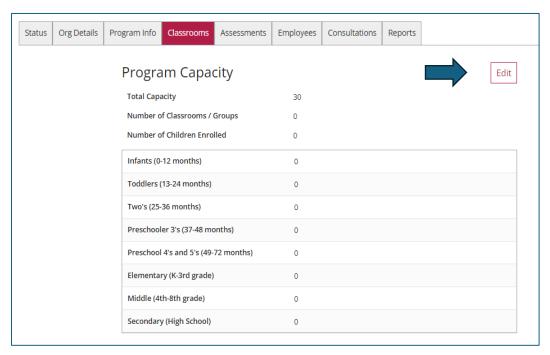

## Classrooms Tab

Note: you may have already completed this when you registered your organization. When you click the "Edit" button, you will enter the number of children you currently have enrolled for each age group. As you enter the number of children, the system will sum your "Total Number of Children Enrolled." The total should not exceed the program capacity listed on your license. When complete, click on the "Update" button.