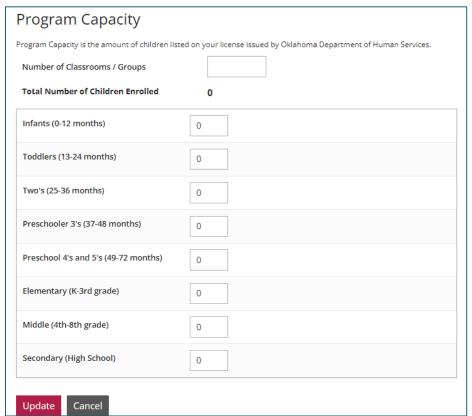

## Classrooms Tab

Note: you may have already completed this when you registered your organization. When you click the "Edit" button, you will enter the number of children you currently have enrolled for each age group. As you enter the number of children, the system will sum your "Total Number of Children Enrolled." The total should not exceed the program capacity listed on your license. When complete, click on the "Update" button.